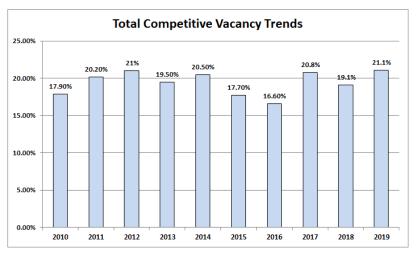

#### **Competitive Vacancy Trends**

The overall Competitive vacancy rate rose from 2018 to 2019 due to some transition and consolidation in the market. The vacancy trend for individual classes (A, B & C) varies. A and B increased, while C decreased.