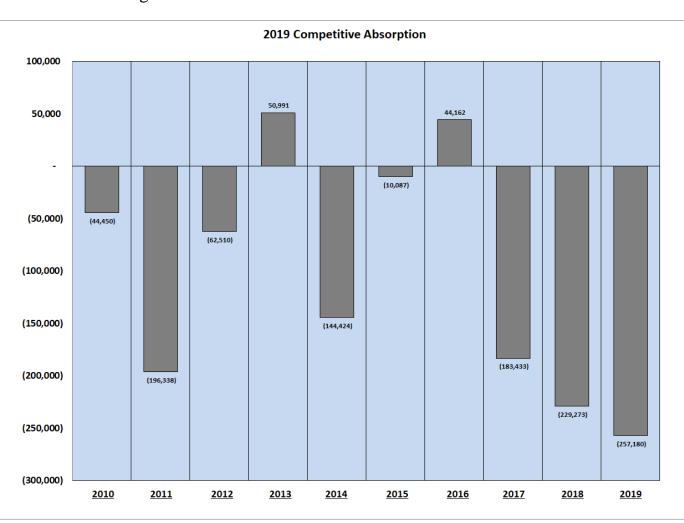

#### **Absorption**

Absorption is a measurement of the increase or decrease in occupied office space that occurs during a given period of time. Absorption in downtown Saint Paul's Competitive office space from 2018 to 2019 is -257,180 square feet. Overall absorption is also -257,180 s.f. In general, the reasons for positive or negative absorption include changes in occupancy, building reclassification, building remeasurement, and adjustments in square footage being offered for lease. Absorption figures are negatively impacted when buildings are removed from the total universe. The Competitive absorption total was negatively impacted by the loss of leased space in Landmark Towers, the removal of the Ecolab University and Empire Buildings, and a reduction of leasable space in the First National Bank Building.