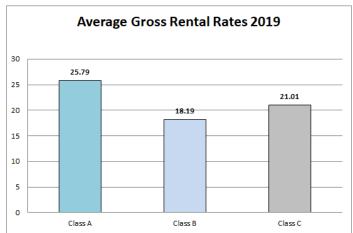

#### **Gross Net and Rental Rates**

The quoted median gross rental rate for office space is the sum of the net rental rate and operating expenses, including property taxes. Net rental rates and operating expenses were provided by the building owners, managers, and leasing agents surveyed for this report.

Each building's rental rate applies to rentable square feet and represents the average listing rate for that property. Several factors impact the actual rental rate in a lease transaction, including location inside the building, improvements made, parking availability, lease term, credit, services, and more.