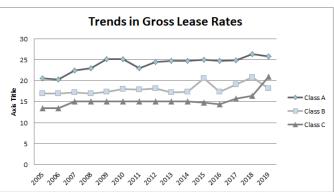

#### **Gross Net and Rental Rates**

The quoted median gross rental rate for office space is the sum of the net rental rate and operating expenses, including property taxes. Net rental rates and operating expenses were provided by the building owners, managers, and leasing agents surveyed for this report.

Each building's rental rate applies to rentable square feet and represents the average listing rate for that property. Several factors impact the actual rental rate in a lease transaction, including location inside the building, improvements made, parking availability, lease term, credit, services, and more.