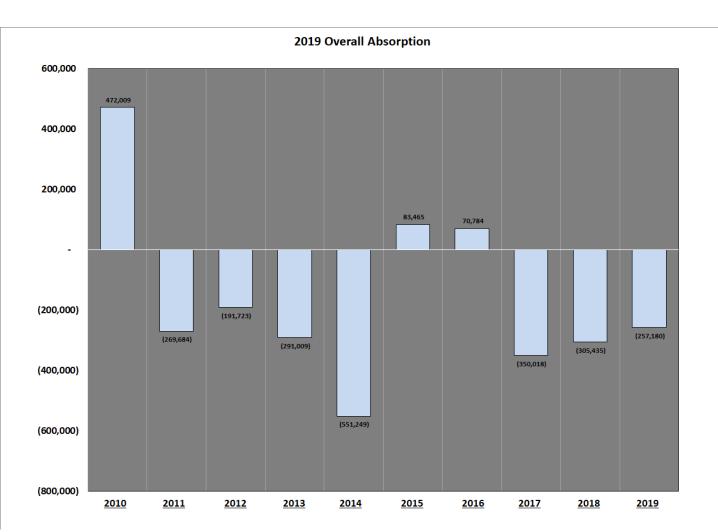

#### **Absorption**

Absorption is a measurement of the increase or decrease in occupied office space that occurs during a given period of time. Absorption in downtown Saint Paul's Competitive office space from 2018 to 2019 is -257,180 square feet. Overall absorption is also -257,180 s.f. In general, the reasons for positive or negative absorption include changes in occupancy, building reclassification, building remeasurement, and adjustments in square footage being offered for lease. Absorption figures are negatively impacted when buildings are removed from the total universe. The Competitive absorption total was negatively impacted by the loss of leased space in Landmark Towers, the removal of the Ecolab University and Empire Buildings, and a reduction of leasable space in the First National Bank Building.