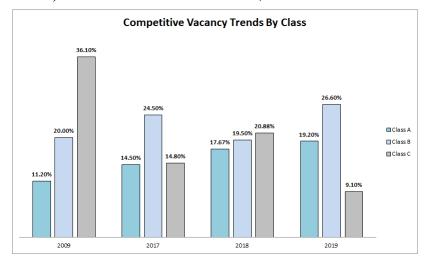

#### **Competitive Vacancy Trends**

The overall Competitive vacancy rate rose from 2018 to 2019 due to some transition and consolidation in the market. The vacancy trend for individual classes (A, B & C) varies. A and B increased, while C decreased.