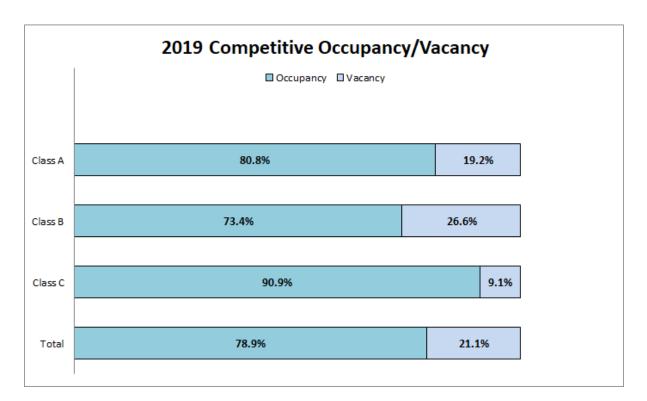

#### Competitive Occupancy and Vacancy

The Saint Paul CBD consists of 7,410,778 square feet of Competitive office space. For the purposes of comparison, this office space is grouped into three classes, A, B & C. These classes represent a subjective quality rating of buildings which indicates the competitive ability of each building to attract similar types of tenants. A combination of factors including rent, building finishes, system standards and efficiency, building amenities, location/accessibility and market perception are used as relative measures.

#### Class C Buildings competing for tenants requiring functional space at rents below the average for the area.

The overall vacancy rate for Competitive office space in the Saint Paul CBD is 21.12% (1,565,669 square feet), an increase from 19.10% (1,458,167 square feet) in 2018. Vacancy is lowest in Class C space (9.11%) and highest in Class B space (26.57%).

#### **Competitive Vacancy Trends**

The overall Competitive vacancy rate rose from 2018 to 2019 due to some transition and consolidation in the market. The vacancy trend for individual classes (A, B & C) varies. A and B increased, while C decreased.