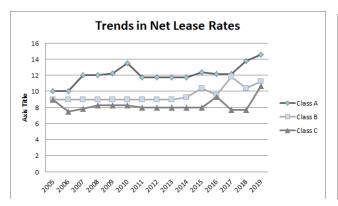

#### **Competitive Vacancy Trends**

The overall Competitive vacancy rate rose from 2018 to 2019 due to some transition and consolidation in the market. The vacancy trend for individual classes (A, B & C) varies. A and B increased, while C decreased.