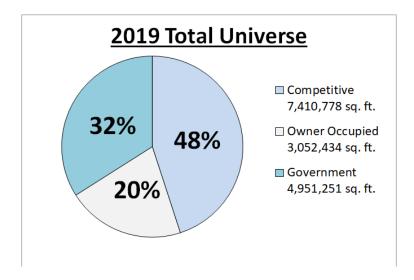

#### Total Universe/Historic Comparison

The Total Universe of office space in the Saint Paul Central Business District is 15,414,463 square feet. The Total Universe space has an occupancy rate of 89.85%. This total is divided among Competitive, Owner-occupied and Government space. The Total Universe Historical Comparison provides a valuable long term perspective on market trends within these three categories in downtown Saint Paul. In reviewing the current data, several trends are noteworthy.

| <u>Total Universe Historic Comparison</u>                          |       |      |       |       |       |       |       |       |             |       |      |       |      |
|--------------------------------------------------------------------|-------|------|-------|-------|-------|-------|-------|-------|-------------|-------|------|-------|------|
| <u>2007 2008 2009 2010 2011 2012 2013 2014 2015 2016 2017 2018</u> |       |      |       |       |       |       |       |       | <u>2019</u> |       |      |       |      |
| Competitive                                                        | 50%   | 50%  | 50%   | 48%   | 48%   | 48%   | 49%   | 50%   | 49%         | 49%   | 48%  | 48%   | 48%  |
| Government                                                         | 31%   | 31%  | 31%   | 33%   | 33%   | 33%   | 32%   | 30%   | 30%         | 31%   | 32%  | 32%   | 32%  |
| Owner Occupied                                                     | 19%   | 19%  | 19%   | 19%   | 19%   | 19%   | 19%   | 20%   | 21%         | 20%   | 20%  | 20%   | 20%  |
| Total Square Feet (Million Sq. Ft.)                                | 17.27 | 17.1 | 17.15 | 17.38 | 17.38 | 17.18 | 16.74 | 16.25 | 16.06       | 16.03 | 15.9 | 15.65 | 15.4 |

- Owner-occupied space, as a percentage of the Total Universe, is unchanged.
- Government space, as a percentage of the Total Universe, is unchanged.
- Competitive space, as a percentage of the Total Universe, is unchanged.
- The total square feet is trending downward.