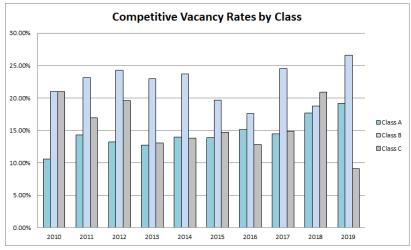

#### **Competitive Vacancy Trends**

The overall Competitive vacancy rate rose from 2018 to 2019 due to some transition and consolidation in the market. The vacancy trend for individual classes (A, B & C) varies. A and B increased, while C decreased.