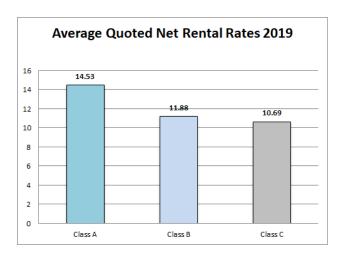

#### **Gross Net and Rental Rates**

The quoted median gross rental rate for office space is the sum of the net rental rate and operating expenses, including property taxes. Net rental rates and operating expenses were provided by the building owners, managers, and leasing agents surveyed for this report.

Each building's rental rate applies to rentable square feet and represents the average listing rate for that property. Several factors impact the actual rental rate in a lease transaction, including location inside the building, improvements made, parking availability, lease term, credit, services, and more.